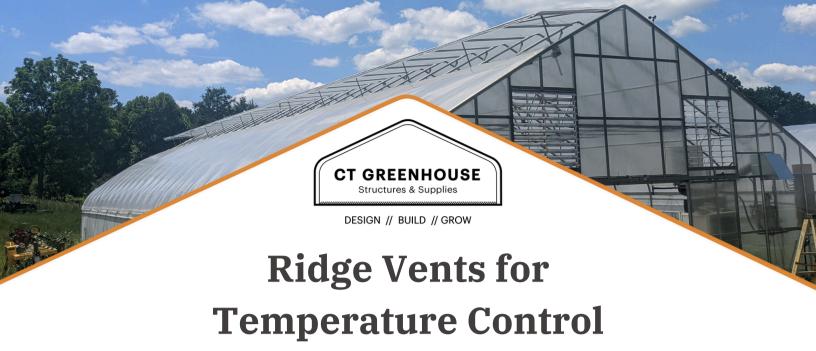

## Passive Ventilation to Create Your Ideal Environment

Your greenhouse or high tunnel should provide your plants with the ideal environment to thrive — including the right temperature. CT Greenhouse ridge vents provide passive ventilation for better control of your structure's internal environment.

#### **Environmental Control**

Ridge vents are used on high tunnels and greenhouses to control temperature and humidity inside the structure. They are installed directly on the top of the structure for passive ventilation.